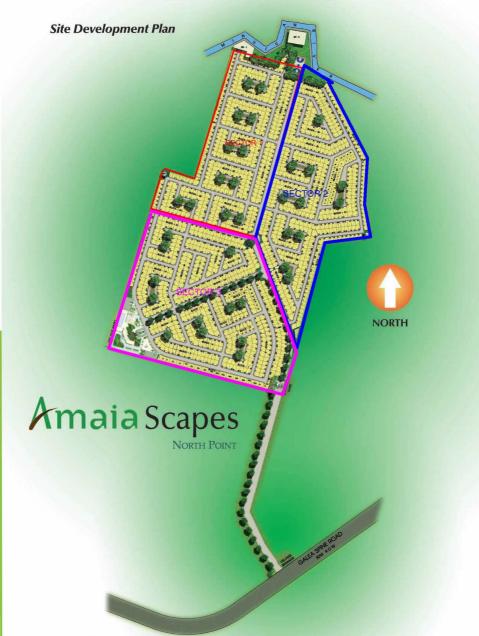

Multi Pod

Land Area: 18.8 has 5.4 has (Sector 1) Terrain: Flat Saleable Units: 1,553 total H&L units 423 H&L units (Sector 1)