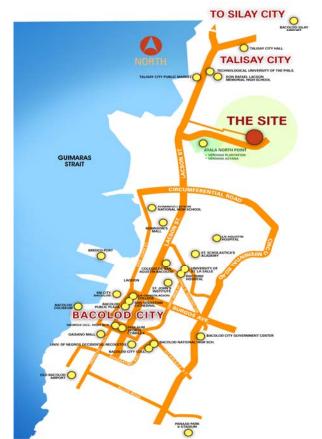

The first project of Amaia Land Corp. in the Visayas Region is conveniently located in *Brgy. Zone 15, Talisay City, Negros Occidental,* offers an affordable, differentiated, desirable and secured living for the modestly-earning families. The proposed residential subdivision is conveniently located within the Ayala Land Property in Talisay City. It is an economic housing project with all the elements of a desired community.