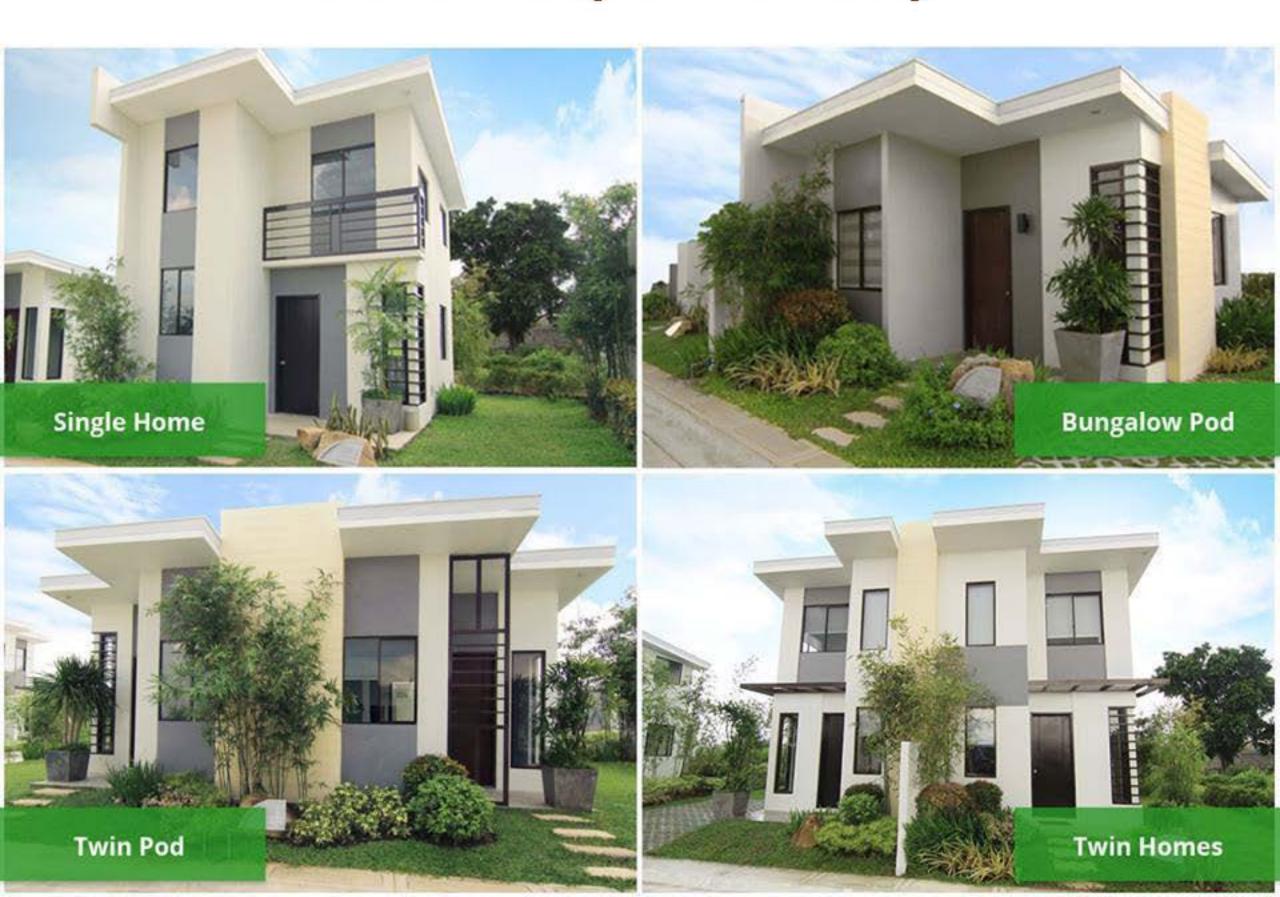

Inner Unit Total House Area: 25 sqm. Min. Lot Area: 45 sqm. *End Unit* Floor Area: 25 sqm. Porch Area: 3 sqm. Total House Area: 28 sqm. Min. Lot Area: 65 sqm.

### Twin Pod

Floor Area: 25 sqm. Porch Area: 3 sqm. Total House Area: 28 sqm. Min. Lot Area: 65 sqm.

# HOUSE MODELS

Twin Home Floor Area: 44 sqm. Porch Area: 3 sqm. Total House Area: 47 sqm. Min. Lot Area: 65 sqm.

Single Home

Floor Area: 52 sqm. Porch Area: 4 sqm. Total House Area: 47 sqm. Min. Lot Area: 75 sqm.

### **Bungalow Pod**

Floor Area: 30 sqm. Porch Area: 4 sqm. Total House Area: 34 sqm. Min. Lot Area: 75 sqm.

Carriage Pod N Floor Area: 51 sqm Total House Area: 55 sqm Min. Lot Area: 75 sqm

**Disclaimer:** The particulars, details & visuals shown herein are intended to give a general idea of the project & as such are not to be relied upon as statements of fact. While such particulars & details on present plans have been prepared with utmost care & given in good faith, buyers are invited to verify their factual correctness & subsequent changes, if any. The contents herein are subject to change w/out prior notice & do not constitute part of an offer or contract.

# Which of these Amaia homes best suit your family?